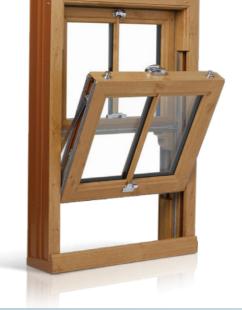

Our windows feature tilting upper and lower sashes for ease of cleaning, low line beads and gaskets for improved sight lines, energy efficient glass to reduce your heating bills, and above all they are quality assured for your peace of mind. From a terraced house to a stately home, our vertical sliding sash windows ensure that your property retains its character and charm. You can choose from a wide range of styles, colours and hardware options to complement your home perfectly.

The PVC-U vertical sliding sash windows not only slide up and down like traditional windows, but tilt inwards so that the panes can be easily accessed making it easy to clean your windows from the inside.