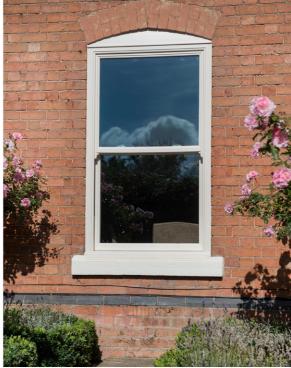

Sculptured Georgian bars, sash horns, two sliding sashes and a choice of hardware, together with a selection of beautiful finishes, all add to the traditional feel of these beautiful windows.

Choose from the classic White PVC-U, or a range of options including Golden Oak, Cherrywood, Irish Oak, Cream and White woodgrains, see page 10 for the full range.