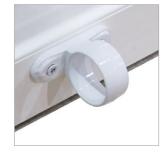

### SAFE AND SECURE WITH A BEAUTIFUL FINISH

Giving you peace of mind.

Our vertical sliding sash windows are not only elegant and authentic; they are uncompromising when it comes to security.

Vertical sliding sash windows are fully reinforced with galvanised steel. This strengthens the sashes to prevent deflection in windy weather and provides a strong secure fixing for handles, latches and other components. The high quality balances maintain the equilibrium of the sash window at all points of travel and robust locking devices ensure your home is locked up tight. For added security an anti-jemmy aluminium bar is available. All of this gives you improved strength, greater safety and comfort in the knowledge that your windows are built to last.